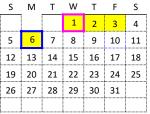

### January:

- 1-6: Christmas Break
- 1: Daycare Closed
- 6: Work Day
- 7: Start of 2nd Semester

## February:

- 4-5: Enchilada Factory
- 7: No School
- 17: No School: Prof. Development

February

6