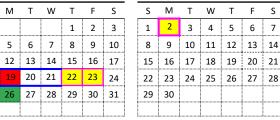

### August:

- 19: Parent Orientation/Corp Mtg
- 19-22: Teacher Work Week
- 22: Open House at 4:30-5:30pm
- 22-23: No Daycare
- 26: First Day of School

### September:

2: No School- Labor Day