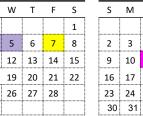

### January:

- 1-6: Christmas Break
- 1: Daycare Closed
- 6: Work Day
- 7: Start of 2nd Semester

## February:

- 4-5: Enchilada Factory
- 7: No School
- 17: No School: Prof. Development

February

6