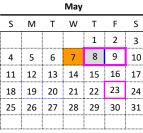

### May:

- 2: Early Dismissal at 2pm
- 5: Preschool Graduation
- 6: 5th Grade Father's Blessing
- 6: PreK Grad: Preschool/PreK Last Day
- 7: Kinder Graduation (PM); 8th Grad (PM)
- 8: Field Day/ End of Q4
- 9: Teacher Work Day