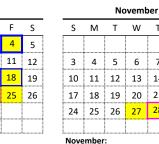

### October:

- 4: No School: Prof. Development
- 17- End of Q1
- 18- No School- Teacher Work Day
- 22- Conferences 4pm-6pm
- 24- Early Dismissal at 12:30pm

Conferences 1pm-3:45pm

25- No School

| 26- Thanksgiving Lunch; Dismiss at 1 | 12 |
|--------------------------------------|----|
| 27-29: Thanksgiving Break            |    |